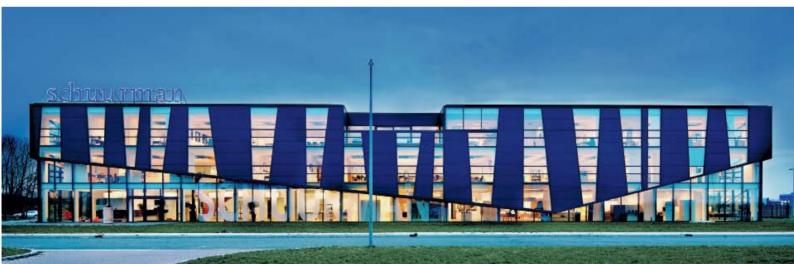

## **Schuurman Headquarters**

The headquarters of the Schuurman Group, an electro-technical firm, is situated in a prime location alongside the A9 highway. To profit from the qualities of the location, the building is designed as a sculptural free-standing object; conceptually the volume has uplifted corners with huge glass sheets, to accentuate the special functions of the program. The strong lines of the exterior give the building a distinctive expression and allow the landscape to flow through the building. On the top floor a patiogarden brings light deep into the building, providing a visual and physical link between the offices and the warehouse-area. The newest sustainable measures have been incorporated, forming a green environment.